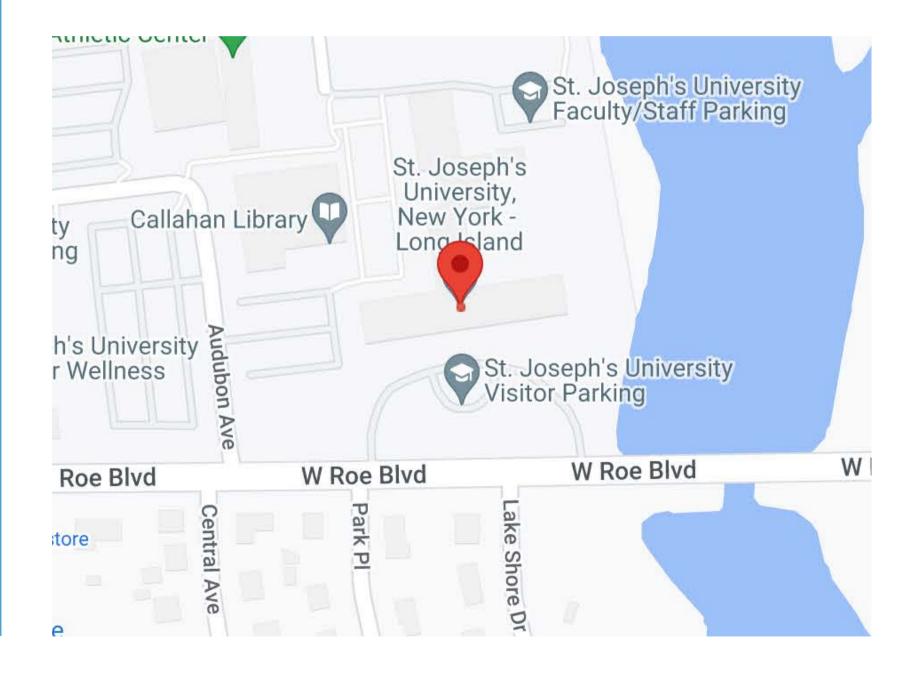

# ST. JOSEPH'S COLLEGE

155 W Roe Blvd, Patchougue, NY 11772

ON SITE AMMENITIES:

### ST. JOSEPH'S COLLEGE

155 W Roe Blvd Patchougue, NY 11772

### RESTAURANTS & SHOPS:

### RILEY FIBBERS

OFFICIAL POST GAME MEAL OF SUSA ACADEMY 148 Carleton Ave, East Islip, NY 11730

7-11

2810 NY-112, Medford, NY 11763

### **DUNKIN' DONUTS**

1105 Horseblock Road, Farmingville, NY 11738 SUBWAY

1105 Horseblock Road Unit E, Farmingville, NY 11738

### ESTIMATED FIELD TRAVEL TIMES:

SUSA Orlin & Cohen Sports Complex:

13 MINUTES

BSF: 22 MINUTES

Medford: 10 MINUTES

Selden: 30 MINUTES

Moriches Soccer Park: 22 MINUTES

Islip Town Hall West: 16 MINUTES

Islip Communtiy Village Park: 17 MINUTES

Brookhaven Centereach Park: 11 MINUTES