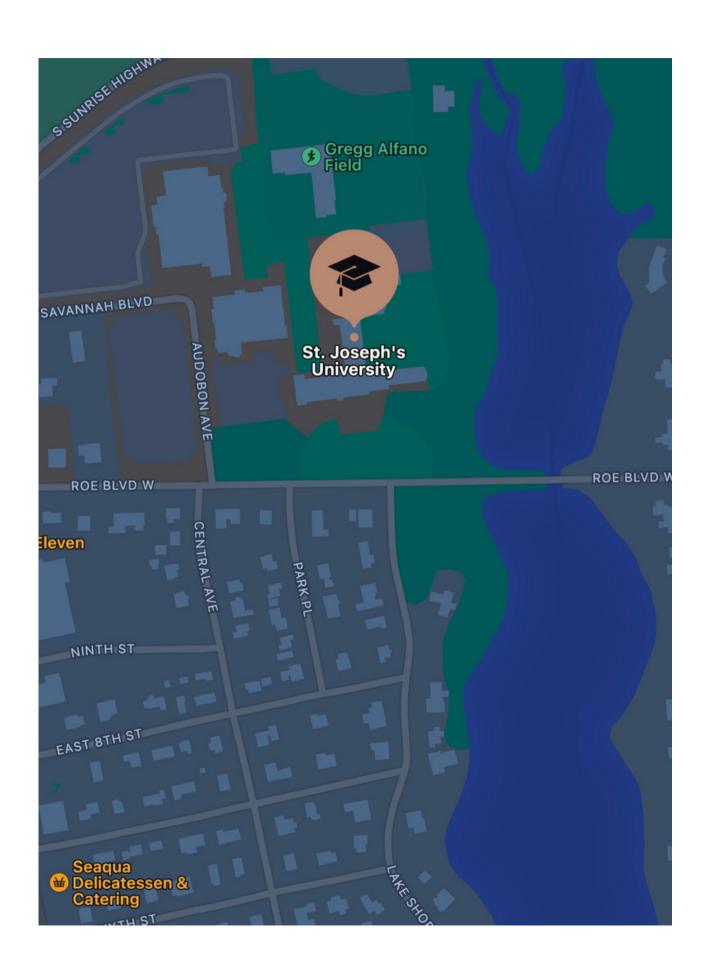

# ST. JOSEPH'S COLLEGE

155 W Roe Blvd, Patchougue, NY 11772

ON SITE AMMENITIES:

### ST. JOSEPH'S COLLEGE

155 W Roe Blvd Patchougue, NY 11772

### RESTAURANTS & SHOPS:

### RILEY FIBBERS

OFFICIAL POST GAME MEAL OF SUSA ACADEMY 148 Carleton Ave, East Islip, NY 11730

7-11

2810 NY-112, Medford, NY 11763

### **DUNKIN' DONUTS**

1105 Horseblock Road, Farmingville, NY 11738 SUBWAY

1105 Horseblock Road Unit E, Farmingville, NY 11738

### ESTIMATED FIELD TRAVEL TIMES:

SUSA Orlin & Cohen Sports Complex:

13 MINUTES

BSF: 22 MINUTES

Medford: 10 MINUTES

Selden: 30 MINUTES

Moriches Soccer Park: 22 MINUTES

Islip Town Hall West: 16 MINUTES

Islip Communtiy Village Park: 17 MINUTES

Brookhaven Centereach Park: 11 MINUTES