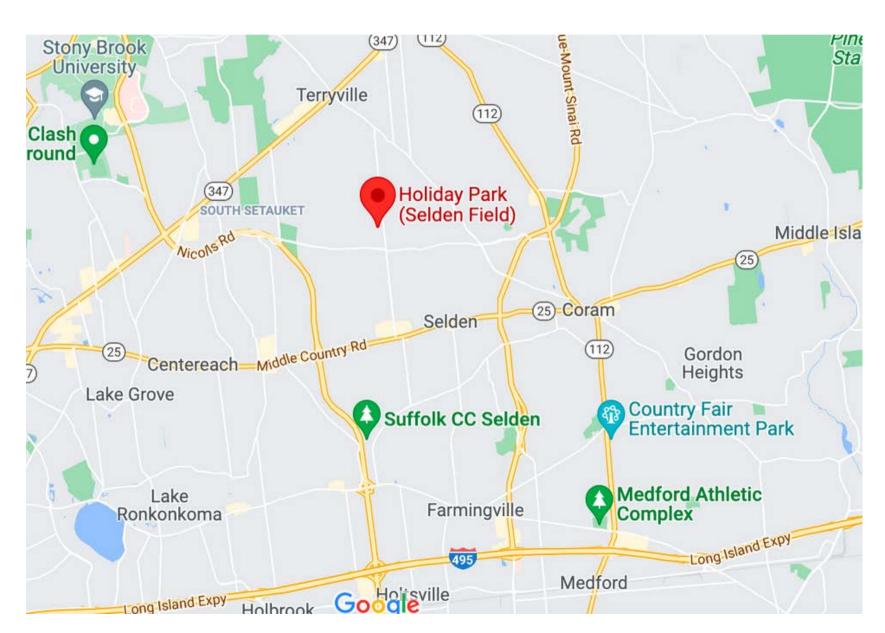

# SELDEN HOLIDAY PARK

289 Boyle Road, Seldon, 11784

ON SITE AMMENITIES:

PARKING

### SELDEN HOLIDAY PARK

289 Boyle Road, Seldon, 11784

### ESTIMATED FIELD TRAVEL TIMES:

SUSA Orlin & Cohen Sports Complex:

25 MINUTES

BSF: 25 MINUTES

Medford: 14 MINUTES

Moriches Soccer Park: 32 MINUTES

Islip Town Hall West: 28 MINUTES

Islip Community Village Park: 24 MINUTES

Brookhaven Centereach Park: 20 MINUTES

St. Joseph's College: 30 MINUTES