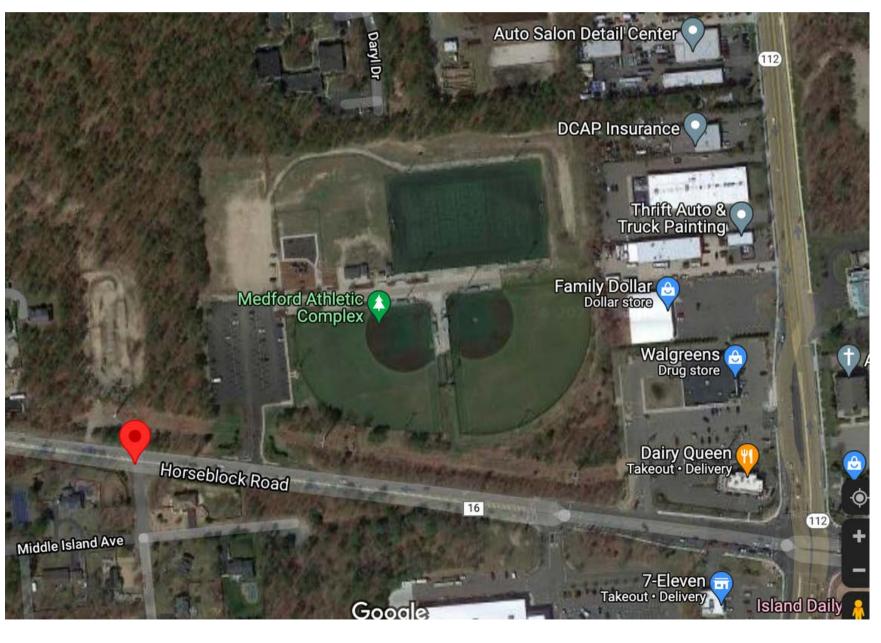

# **MEDFORD**

2200 HORSEBLOCK ROAD, FARMINGVILLE, NY 11763

ON SITE AMMENITIES:

PARKING

### **MEDFORD**

2200 HORSEBLOCK ROAD, FARMINGVILLE, NY 11763