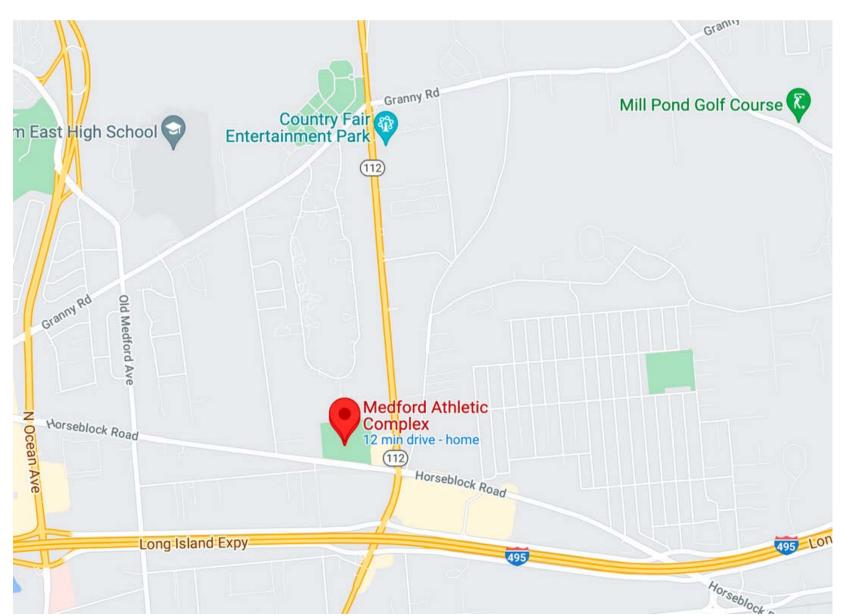

# **MEDFORD**

2200 HORSEBLOCK ROAD, FARMINGVILLE, NY 11763

ON SITE AMMENITIES:

PARKING

### **MEDFORD**

2200 HORSEBLOCK ROAD, FARMINGVILLE, NY 11763

### ESTIMATED FIELD TRAVEL TIMES:

SUSA Orlin & Cohen Sports Complex:

22 MINUTES

BSF: 20 MINUTES

Selden: 14 MINUTES

Moriches Soccer Park: 20 MINUTES

Islip Town Hall West: 25 MINUTES

Islip Community Village Park: 17 MINUTES

Brookhaven Centereach Park: 23 MINUTES

St. Joseph's College: 10 MINUTES