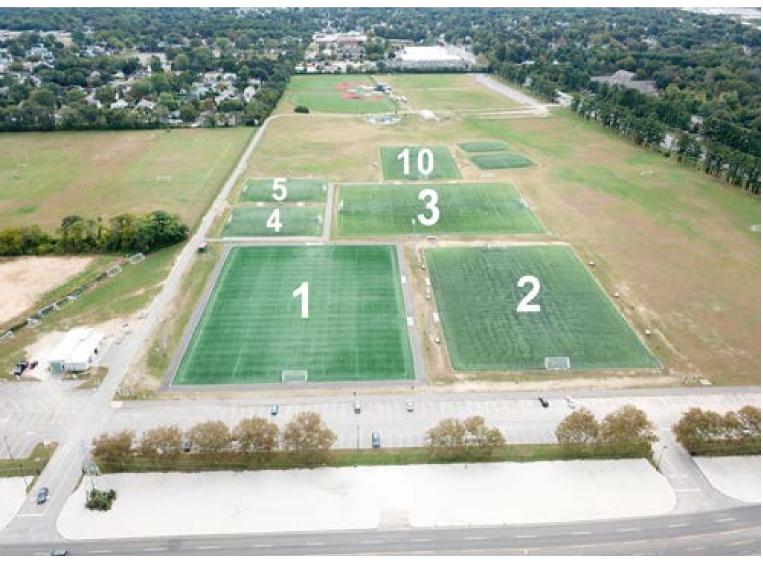

# **MEDFORD**

2200 HORSEBLOCK ROAD, FARMINGVILLE, NY 11763

ON SITE AMMENITIES:

PARKING

### **MEDFORD**

2200 HORSEBLOCK ROAD, FARMINGVILLE, NY 11763