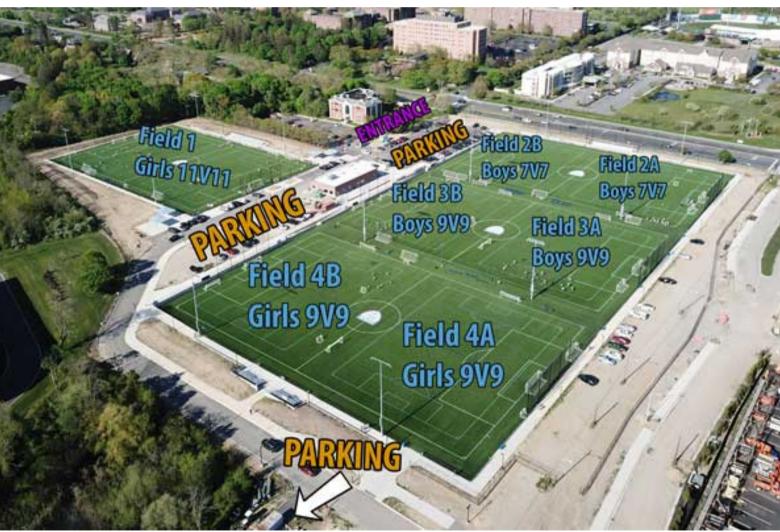

# The SUSA ORLIN & COHEN SPORTS COMPLEX

271 CARLETON AVE. CENTRAL ISLIP, NY 11722

ON-SITE AMMENITIES:

PARKING

RESTROOMS

CONCESSIONS

# The SUSA ORLIN & COHEN SPORTS COMPLEX

271 CARLETON AVE. CENTRAL ISLIP, NY 11722