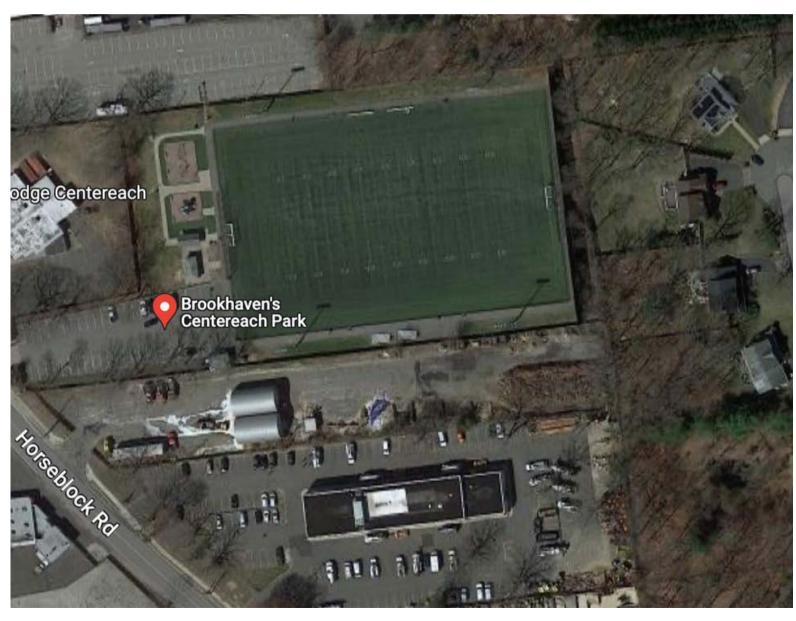

# BROOKHAVEN'S CENTEREACH PARK

45 Horseblock Road, Centereach, 11720

ON SITE AMMENITIES:

### **BROOKHAVEN'S CENTREACH PARK**

45 Horseblock Road, Centereach, NY 11720

### RESTAURANTS & SHOPS:

### RILEY FIBBERS

OFFICIAL POST GAME MEAL OF SUSA ACADEMY 148 Carleton Ave, East Islip, NY 11730

7-11

1740 Middle Country Road, Centereach, NY 11720 <u>DUNKIN' DONUTS</u>

2165 Middle Country Road, Centereach, NY 11720 Buffalo Wlld Wings

1986 Middle Country Road, Centereach, NY 11720 <u>STARBUCKS</u>

1942 Middle Country Road, Centereach, NY 11720

ESTIMATED FIELD TRAVEL TIMES:

SUSA Orlin & Cohen Sports Complex:

21 MINUTES

BSF: 18 MINUTES

Medford: 18 MINUTES

Selden: 20 MINUTES

Moriches Soccer Park: 15 MINUTES

Islip Town Hall West: 22 MINUTES

Islip Communtiy Village Park: 20 MINUTES

St Joseph's College: 11 MINUTES