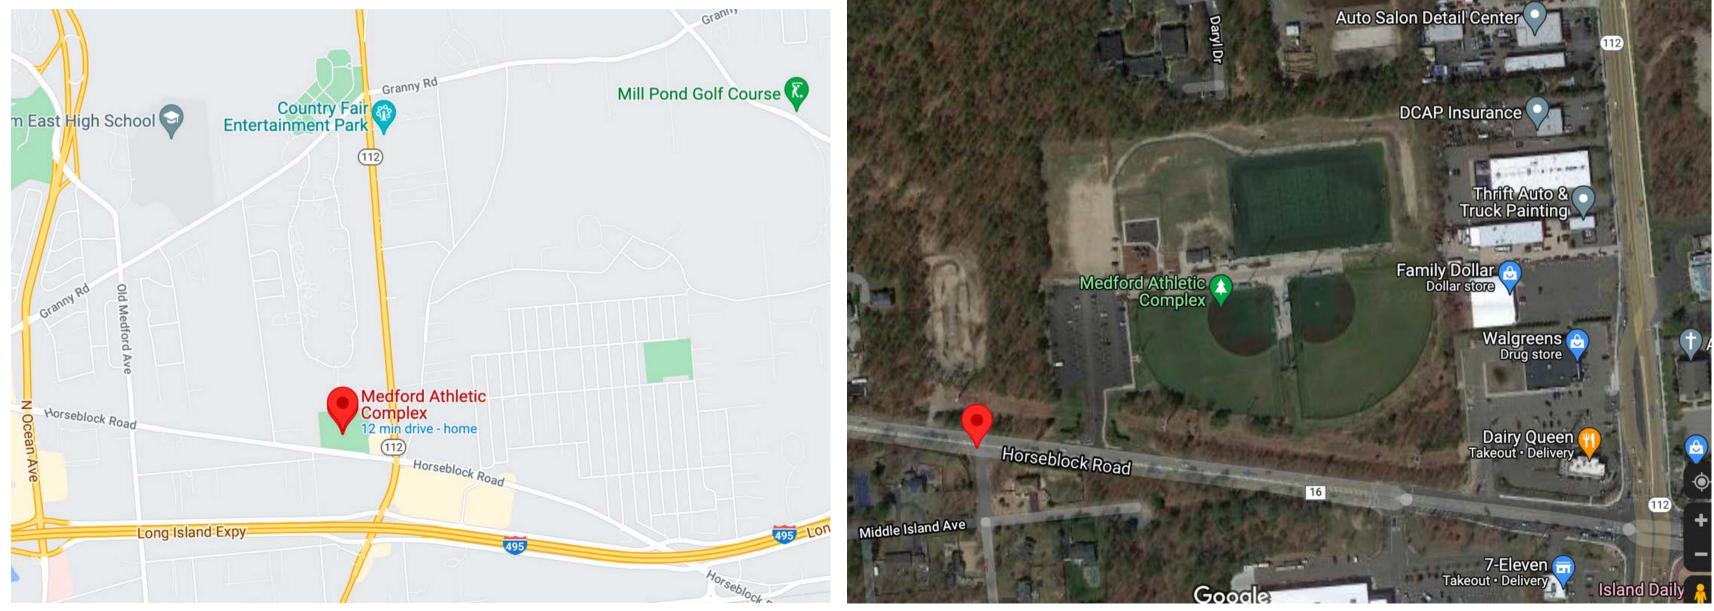

### **XEDFORD** 2200 HORSEBLOCK ROAD, FARMINGVILLE, NY 11763

ON SITE AMMENITIES: PARKING RESTROOMS

### **MEDFORD** 2200 HORSEBLOCK ROAD, FARMINGVILLE, NY 11763