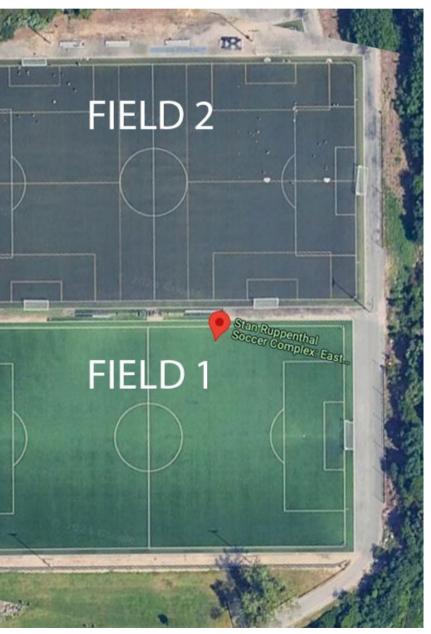

# **FIELD OF DREAMS**

424 Salisbury Park Drive, East Meadow, NY 11554

ON SITE AMMENITIES: PARKING

RESTROOMS

## **FIELD OF DREAMS**

424 Salisbury Park Drive, East Meadow, NY 11554

**RESTAURANTS & SHOPS:** 

RILEY FIBBERS

OFFICIAL POST GAME MEAL OF SUSA ACADEMY 148 Carleton Ave, East Islip, NY 11730

DAIRY QUEEN

2095 Hempstead Tpke, Levittown, NY 11756