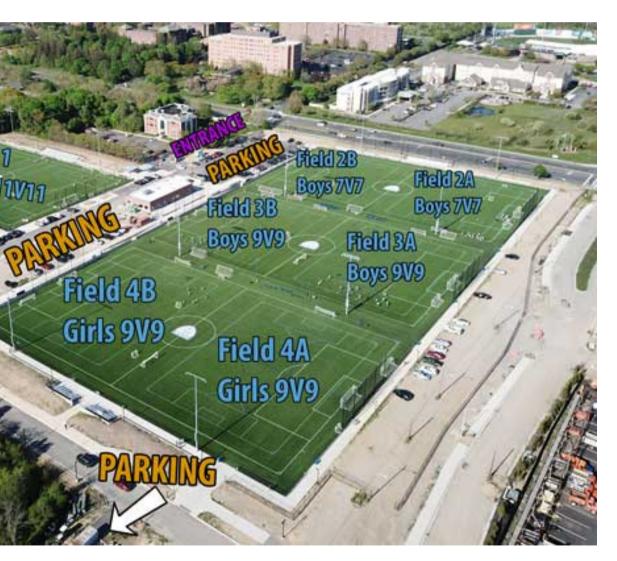

## The SUSA ORLIN & COHEN SPORTS COMPLEX

271 CARLETON AVE. CENTRAL ISLIP, NY 11722

ON-SITE AMMENITIES: PARKING RESTROOMS CONCESSIONS

### **The SUSA ORLIN & COHEN SPORTS COMPLEX** 271 CARLETON AVE. CENTRAL ISLIP, NY 11722

**RESTAURANTS & SHOPS:** 

RILEY FIBBERS

OFFICIAL POST GAME MEAL OF SUSA ACADEMY 148 Carleton Ave, East Islip, NY 11730