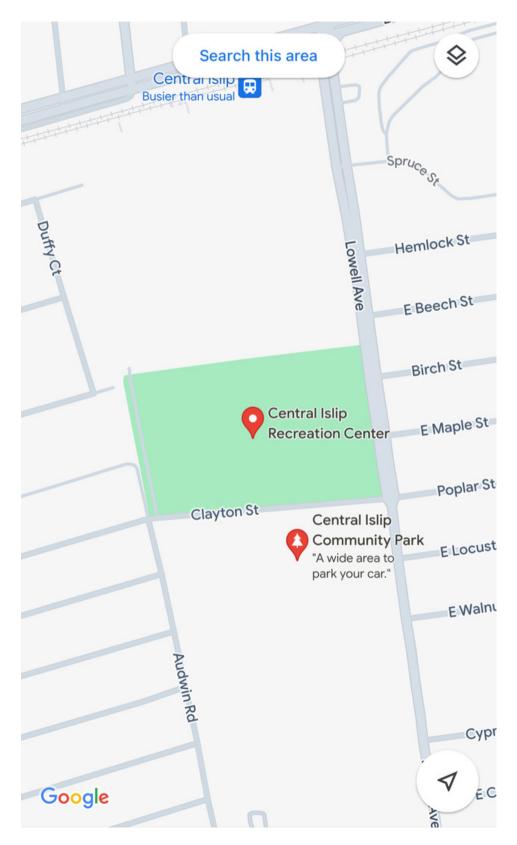

# **CI COMMUNITY PARK**

Clayton St, Central Islip, NY 11722 ON SITE AMMENITIES: PARKING RESTROOMS

# **CI COMMUNITY PARK**

#### Clayton St, Central Islip, NY 11722