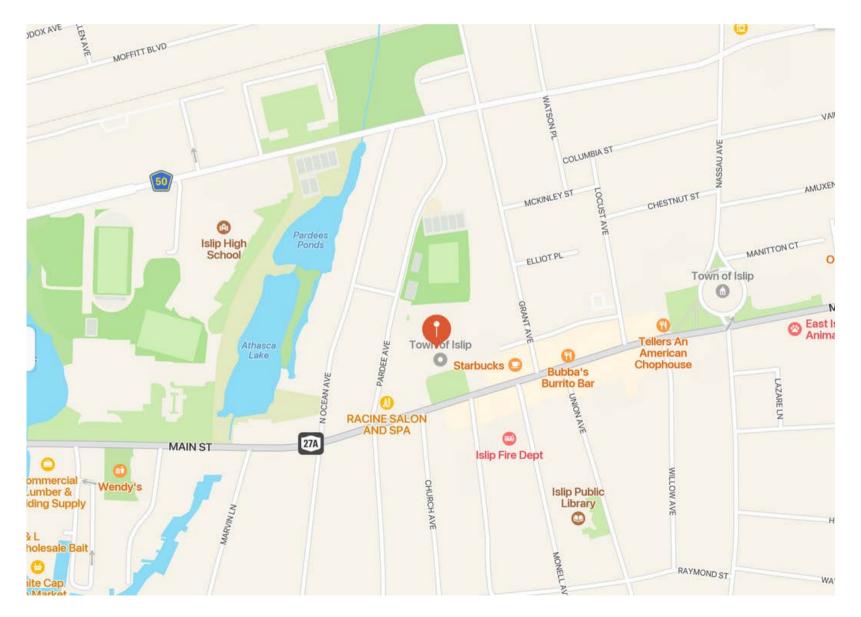

## **ISLIP TOWN HALL WEST**

401 Main Street Islip, NY 11751 ON SITE AMMENITIES:

PARKING

RESTROOMS

DWIGHTCT

## **ISLIP TOWN HALL WEST**

#### 401 Main Street Islip, NY 11751

**RESTAURANTS & SHOPS:** 

RILEY FIBBERS

OFFICIAL POST GAME MEAL OF SUSA ACADEMY 148 Carleton Ave, East Islip, NY 11730 BAGEL BOSS 555 E Main Street, Bayshore, NY 11706 DUNKIN' DONUTS 300 E Main Street, E.Islip, NY 11730 <u>STARBUCKS</u> 455 Main Street, Islip NY 11751