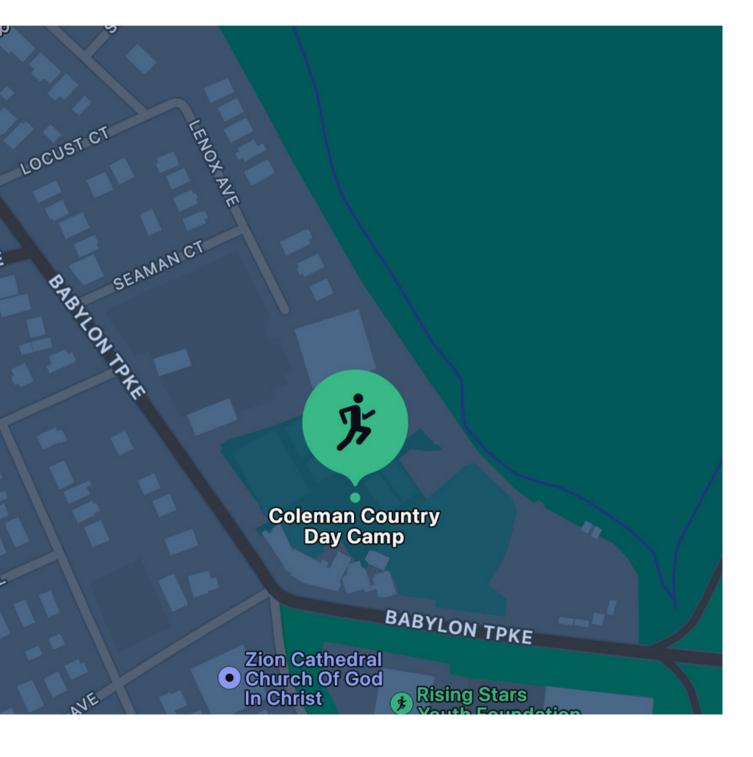

## **COLEMAN COUNTRY DAY CAMP**

55 Babylon Tpke Freeport, NY 11520 ON SITE AMMENITIES: PARKING RESTROOMS CONCESSIONS

#### FIELD SURFACE: INDOOR TURF

AVE

EPL

## **COLEMAN COUNTRY DAY CAMP**

55 Babylon Tpke Freeport, NY 11520

**RESTAURANTS & SHOPS:** 

RILEY FIBBERS

OFFICIAL POST GAME MEAL OF SUSA ACADEMY

148 Carleton Ave, East Islip, NY 11730

SUSA Orlin & Cohen Sports Complex: 26 MINUTES Baymen: 33 MINUTES <u>CI Community Park:</u> 30 MINUTES Field of Dreams: 19 MINUTES Islip Town Hall West: 27 MINUTES Medford: 40 MINUTES Moriches Park: 44 MINUTES <u>Veterans Park:</u> 44 MINUTES