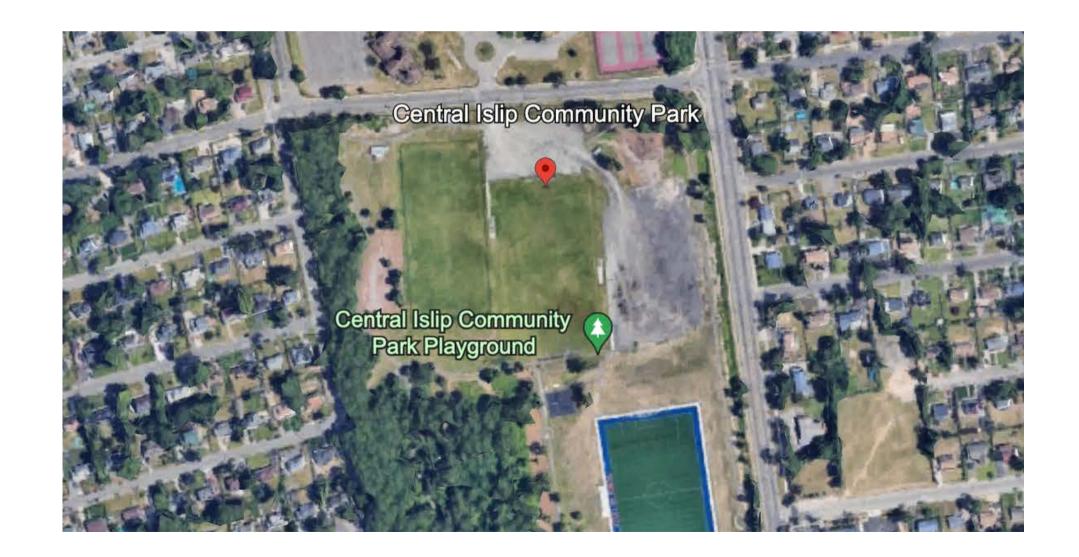

# **CI COMMUNITY PARK**

Clayton St, Central Islip, NY 11722 ON SITE AMMENITIES: PARKING RESTROOMS

# **CI COMMUNITY PARK**

#### Clayton St, Central Islip, NY 11722