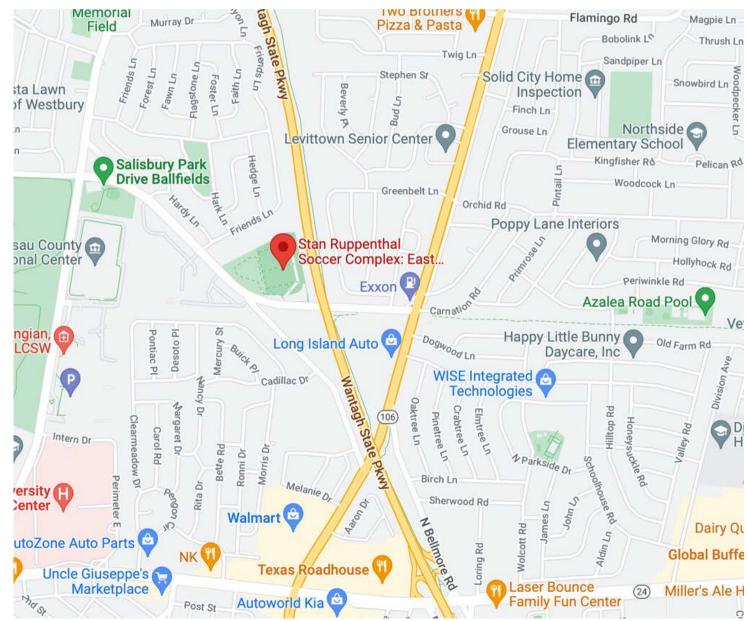

# **FIELD OF DREAMS**

424 Salisbury Park Drive, East Meadow, NY 11554

ON SITE AMMENITIES: PARKING

RESTROOMS

## **FIELD OF DREAMS**

424 Salisbury Park Drive, East Meadow, NY 11554

**RESTAURANTS & SHOPS:** 

RILEY FIBBERS

OFFICIAL POST GAME MEAL OF SUSA ACADEMY 148 Carleton Ave, East Islip, NY 11730

DAIRY QUEEN

2095 Hempstead Tpke, Levittown, NY 11756