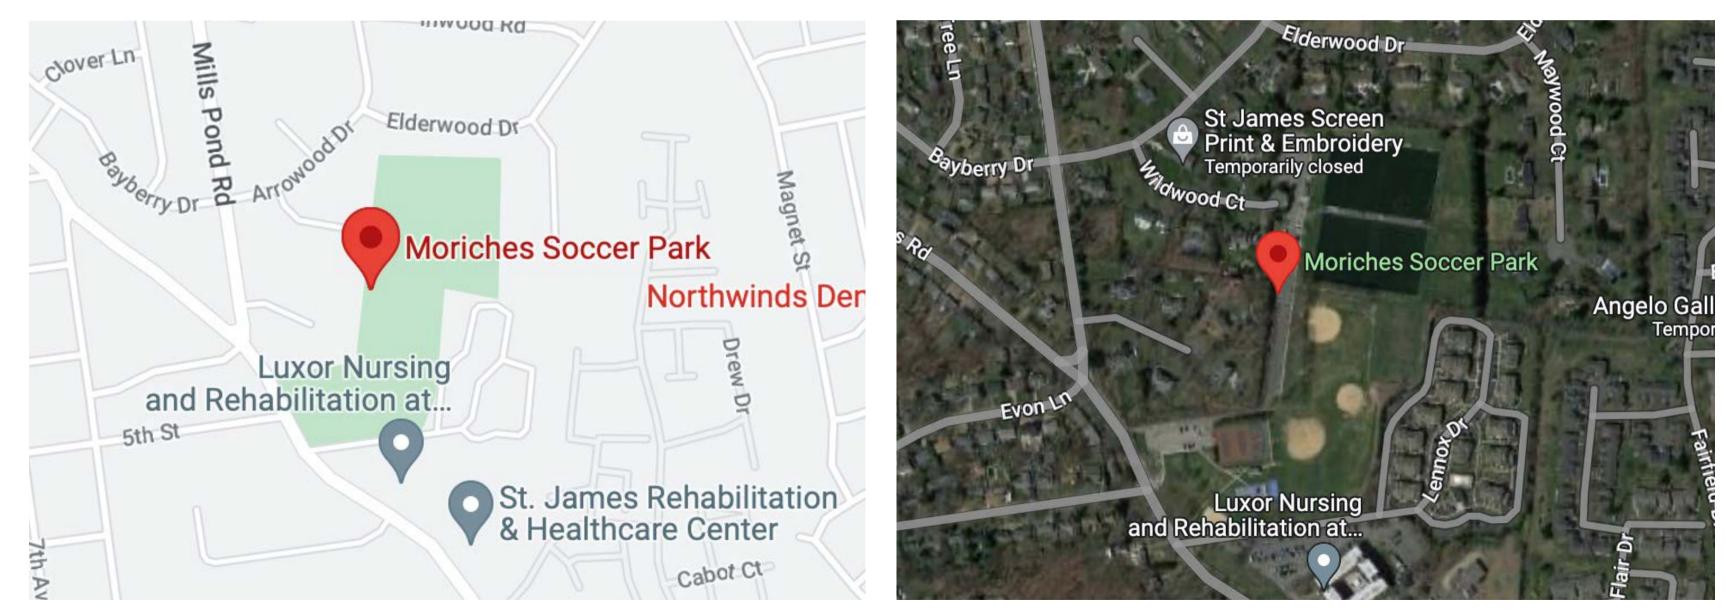

## MORICHES PARK (SMITHTOWN)

273 Moriches Rd, St James, NY 11780 ON SITE AMMENITIES: PARKING RESTROOMS

# **MORICHES (SMITHTOWN)**

#### 273 Moriches Rd, St James, NY 11780