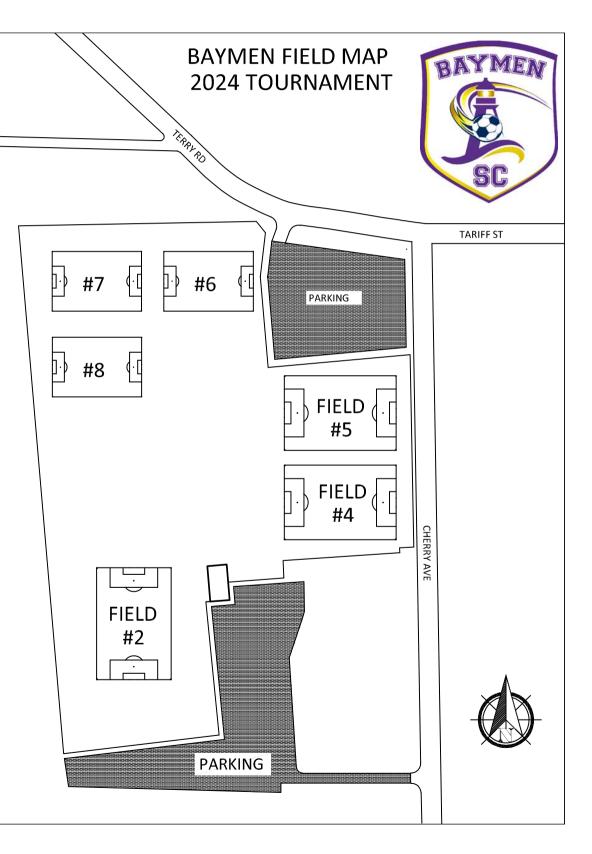

# BAYMEN SOCCER COMPLEX

500 CHERRY AVE., WEST SAYVILLE, NY 11796

ON SITE AMMENITIES: PARKING RESTROOMS CONCESSIONS

#### FIELD SURFACE: GRASS

**BAYMEN SOCCER COMPLEX** 500 CHERRY AVE., WEST SAYVILLE, NY 11796