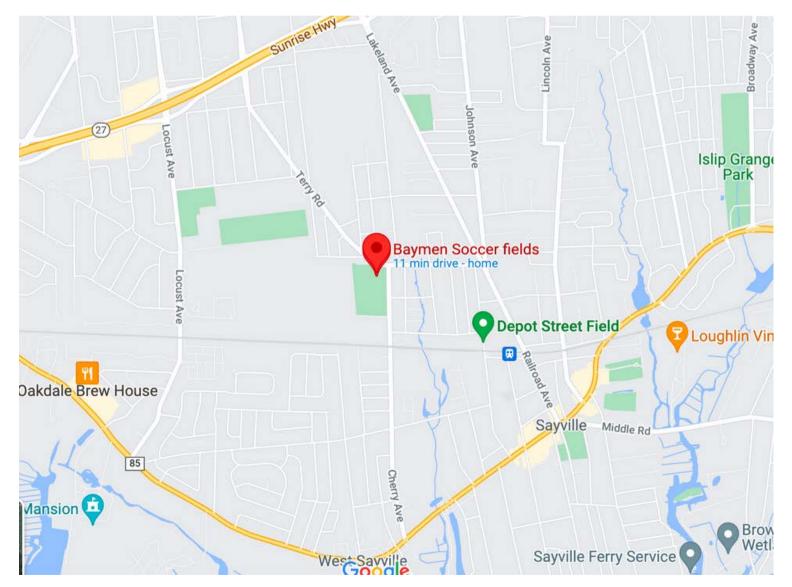

# BAYMEN SOCCER COMPLEX

500 CHERRY AVE., WEST SAYVILLE, NY 11796

ON SITE AMMENITIES: PARKING RESTROOMS CONCESSIONS

#### FIELD SURFACE: GRASS

**BAYMEN SOCCER COMPLEX** 500 CHERRY AVE., WEST SAYVILLE, NY 11796