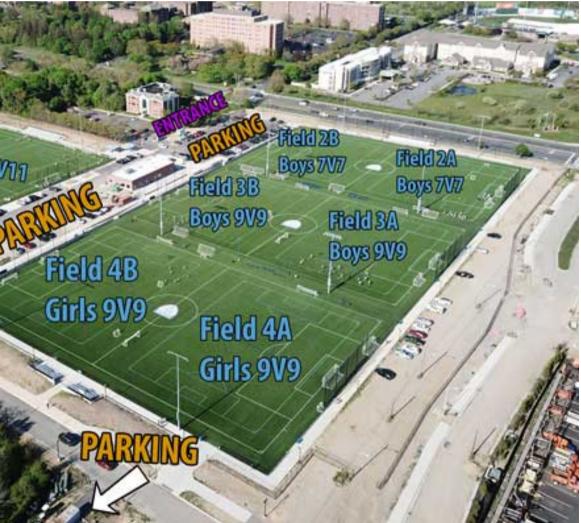

## The SUSA ORLIN & COHEN SPORTS COMPLEX

271 CARLETON AVE. CENTRAL ISLIP, NY 11722

ON-SITE AMMENITIES: PARKING RESTROOMS CONCESSIONS

#### The SUSA ORLIN & COHEN SPORTS COMPLEX 271 CARLETON AVE. CENTRAL ISLIP, NY 11722

**RESTAURANTS & SHOPS:** 

RILEY FIBBERS

OFFICIAL POST GAME MEAL OF SUSA ACADEMY 148 Carleton Ave, East Islip, NY 11730