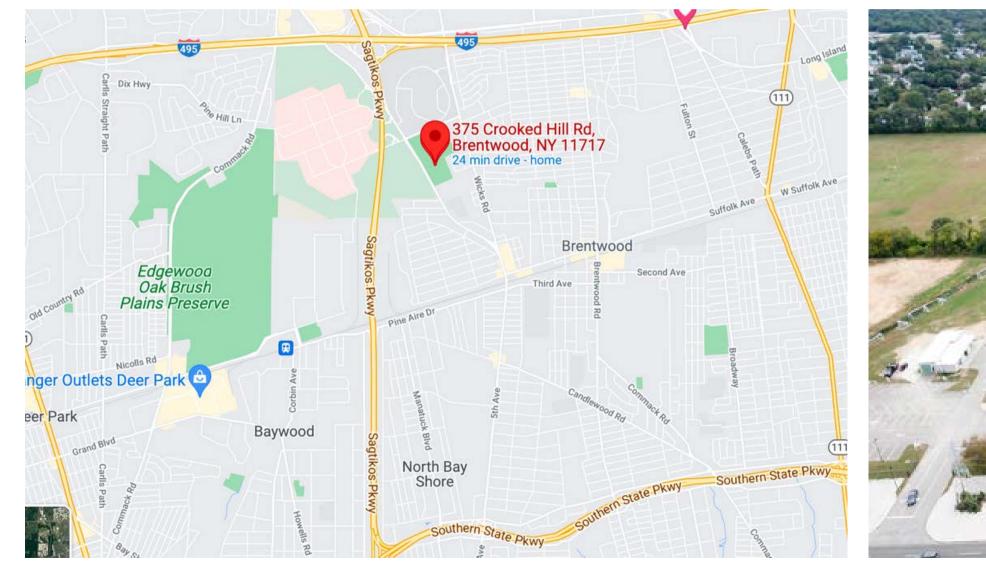

### **BRENTWOOD SOCCER FACILITY** 375 CROOKED HILL ROAD, BRENTWOOD, NY 11717

ON SITE AMMENITIES: PARKING RESTROOMS CONCESSIONS

#### **BRENTWOOD SOCCER FACILITY** 375 CROOKED HILL ROAD, BRENTWOOD, NY 11717

RILEY FIBBERS

OFFICIAL POST GAME MEAL OF SUSA ACADEMY

148 Carleton Ave, East Islip, NY 11730

7-11

125 Crooked Hill Road, Brentwood, 11717