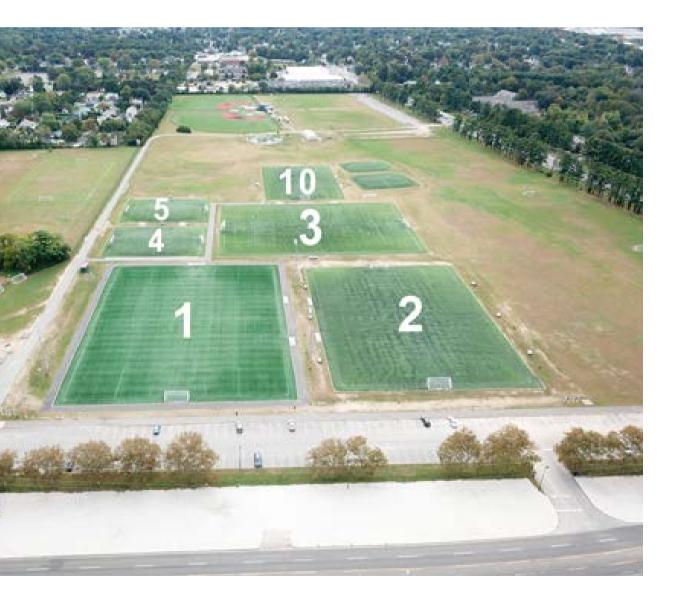

#### **XEDFORD** 2200 HORSEBLOCK ROAD, FARMINGVILLE, NY 11763

ON SITE AMMENITIES: PARKING RESTROOMS

#### **MEDFORD** 2200 HORSEBLOCK ROAD, FARMINGVILLE, NY 11763