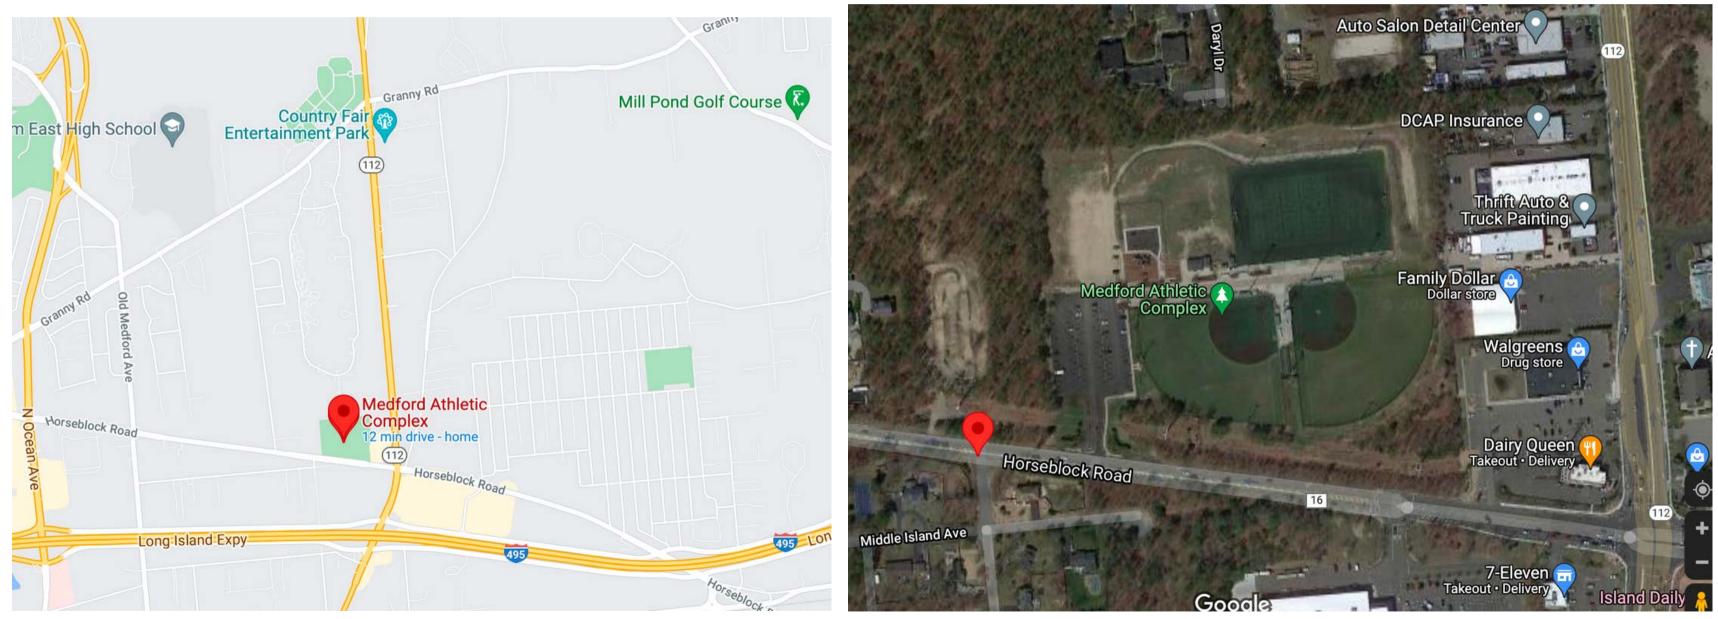

#### **XEDFORD** 2200 HORSEBLOCK ROAD, FARMINGVILLE, NY 11763

ON SITE AMMENITIES: PARKING RESTROOMS

#### **MEDFORD** 2200 HORSEBLOCK ROAD, FARMINGVILLE, NY 11763