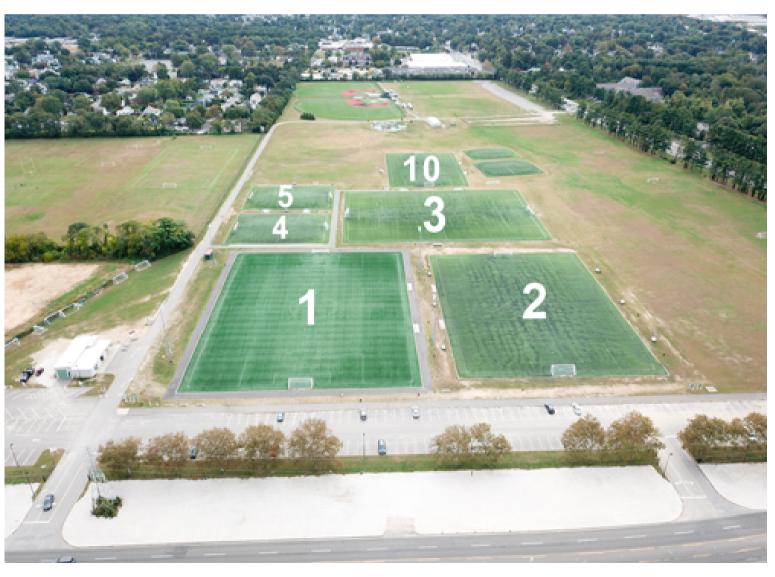

# BKENTWOOD SOCCERFACILITY

## **BRENTWOOD SOCCER FACILITY**

375 CROOKED HILL ROAD, BRENTWOOD, NY 11717

ON SITE AMMENITIES:

PARKING

RESTROOMS

CONCESSIONS

### **BRENTWOOD SOCCER FACILITY**

375 CROOKED HILL ROAD, BRENTWOOD, NY 11717