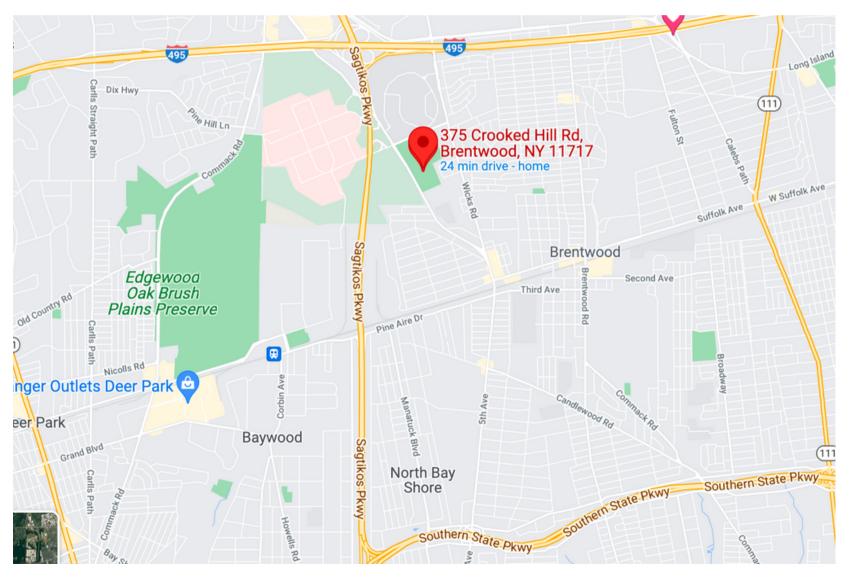

## **BRENTWOOD SOCCER FACILITY**

375 CROOKED HILL ROAD, BRENTWOOD, NY 11717

ON SITE AMMENITIES:

PARKING

RESTROOMS

CONCESSIONS

### **BRENTWOOD SOCCER FACILITY**

375 CROOKED HILL ROAD, BRENTWOOD, NY 11717